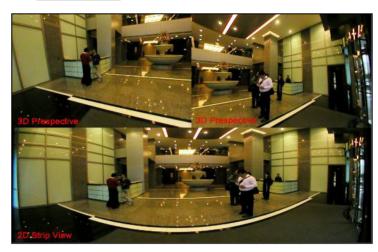

#### 360° Viewing

360° source image

180° source image

Global 2D + Two 3D-PTZ

2D Strip View + 3D Perspective

Multiple cameras (up to 32 cameras)

2 Panoramic + 2 Normal cameras

1 Panoramic camera