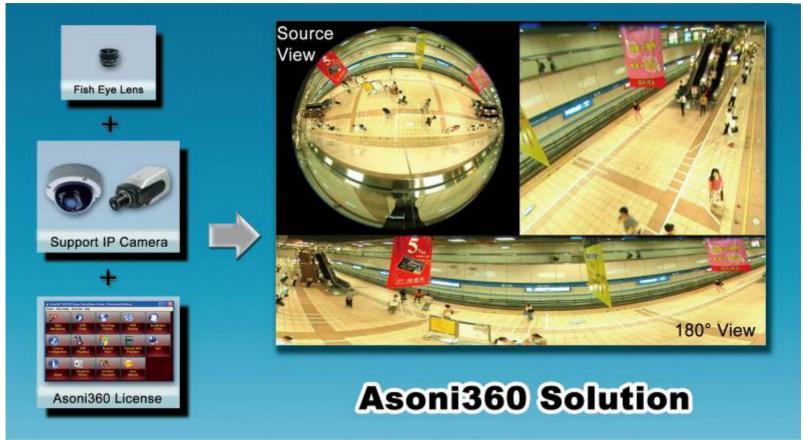

# **Asoni360 Compact Digital PTZ Solution**

### **Main Features**

- Just only use one camera to instead of installing speed dome or many cameras.
- Save total cost and efforts by reducing number of camera, installation, cabling, configuration and maintenance needs.
- Only requires one IP camera bandwidth & storage, which reduces 50% ~ 60% network traffic and storage capacity.
- Various and flexible window-split arrangement based on users' demands.
- Support multiple-type lens with 180° and 360° without blind spot
- Real-time tracking of suspected event by point and click. No mechanical delay
- On-screen PTZ not only for live-view monitoring but also for snapshot and playback modes.
- Create DVR/Snapshot portable file without install full Asoni360 system program
- Support multiple languages

#### 360° Viewing

360° source image

180° source image

Global 2D + Two 3D-PTZ

2D Strip View + 3D Perspective

Multiple cameras (up to 32 cameras)

2 Panoramic + 2 Normal cameras

1 Panoramic camera