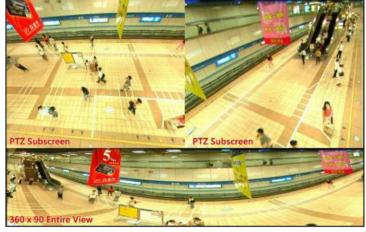

#### 360° Viewing

360° source image

180° source image

Global 2D + Two 3D-PTZ

2D Strip View + 3D Perspective

Multiple cameras (up to 32 cameras)

2 Panoramic + 2 Normal cameras

1 Panoramic camera