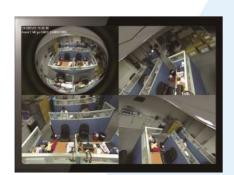

### Asoni360 Standard 1.3M / 2M Version

- Asoni360 Standard 1.3M Version:
  - Support 1.3 Mega-pixel camera
- Asoni360 Standard 2M Version:
  - Support 2 Mega-pixel camera
- **Support 2 Panoramic and 2 normal cameras**
- Easy operation of video playback and backup

#### Asoni360 Special 1.3M / 2M Version

- Asoni360 Standard 1.3M Version:
  - Support 1.3 Mega-pixel camera
- Asoni360 Standard 2M Version: Support 2 Mega-pixel camera
- **Support 1 Panoramic camera**
- Easy operation of video playback and backup