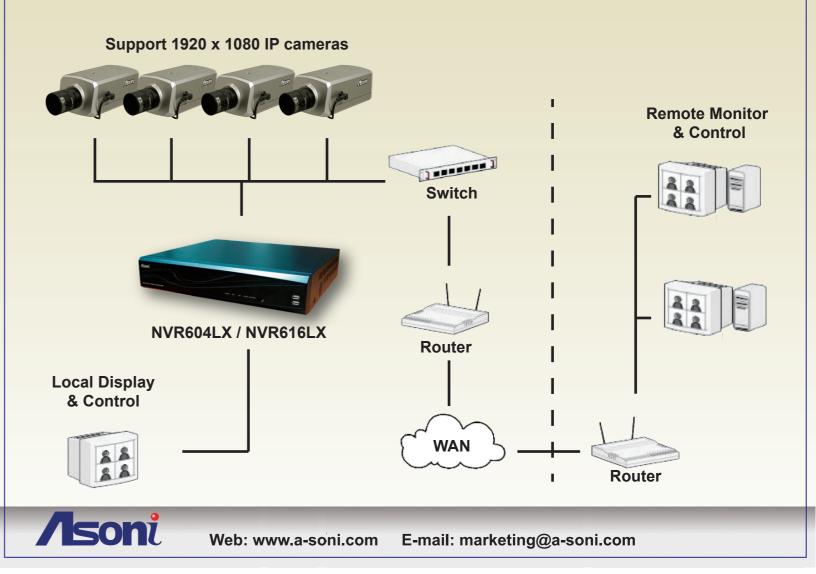

# **Solutions**

IE.

#### **FHD Resolution** FHD

Support 1920 x 1080 resolution. Asoni NVR provides users the choice of recording the highest video quality.

#### **Remote via IE**

Built in web server allows users to access full control through IE browser. For remote surveillance, users can control NVR simply through internet.

### Local Display

Supports local monitor display. Just connect NVR with a monitor, users can use mouse and/or IR remote control to watch video or modify NVR setting.