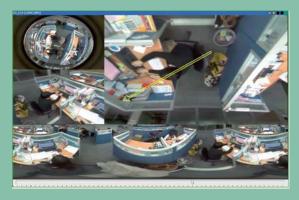

# 360° panorama functions during live and playback

The user-friendly interface allows user check live view and playback in the same time. Users can watch live & playback in the panoramic quad view.