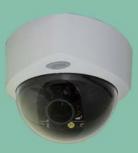

## 2 Mega-Pixel PoE Indoor Dome

#### CAM636MV-PoE

- Up to 15FPS@1600x1200
- Up to 30FPS@1280x720
- H.264/MPEG4/MJPEG
- Digital I/O: 1 in /1 relay out
- Embedded ICR