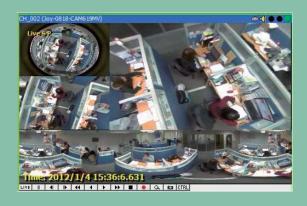

# Quad view in one window

NVR360 provides many styles of quad view of panoramic surround view. Users can select the most suitable quad view. With 360 solutions, there will be no surveillance blind spots.

# 360° panorama functions during live and playback

The user-friendly interface allows user check live view and playback in the same time. Users can watch live & playback in the panoramic quad view.