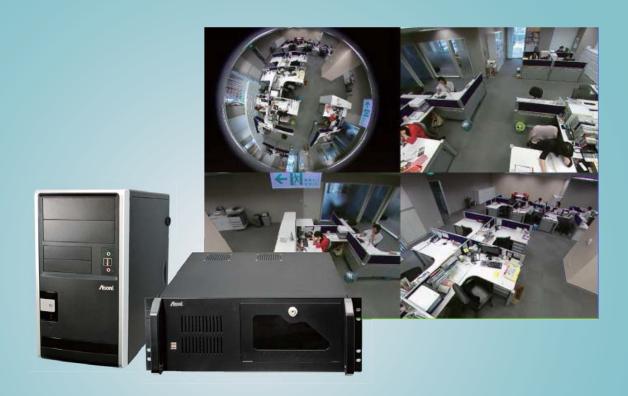

# **Standalone NVR360**

Comprehensive Panoramic IP Solution (4CH/9CH/16CH)

- Scalable and Expandable Surveillance Structure
- The Most Powerful Display Effectiveness
- Support 360 & Normal IP Camera Video
- Elastic Interface for Customizing
- Remote Control Full Function via Software and IE
- The Fastest Playback up to 512 Times
- Save HDD Storage by H.264 Compression

# Quad view in one window

NVR360 provides many styles of quad view of panoramic surround view. Users can select the most suitable quad view. With 360 solutions, there will be no surveillance blind spots.