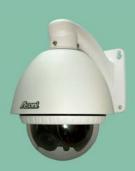

# 2 Mega-Pixel PoE Outdoor Dome

#### CAM649MVA-PoE

- Up to 15FPS@1600x1200
- Up to 30FPS@1280x720
- H.264/MPEG4/MJPEG
- IP66 Waterproof Standard
- Embedded ICR

Asoni Communications Co., Ltd. E-Mail: marketing@a-soni.com Website: www.a-soni.com