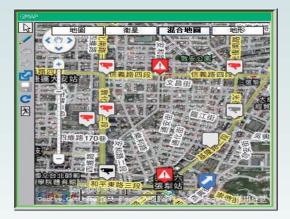

#### E-MAP / Google Map

- Multiple layers of maps, provides tree-list
- Supports map-in-map function
- Live-view and instant event notification
- Various icons for identify the channel, digital input and map
- Motion and alarm list for select and play the post event video
- Adjustable map size to fit the window