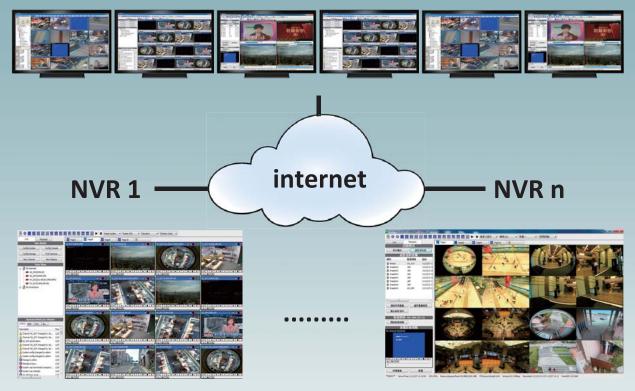

## APV7000

Most Powerful Video Management System -Manage up to thousands of IP Cameras

#### CMS (Up to 6 monitors)

- Support major brands / ONVIF IP cameras
- Fast playback up to 512 times
- Support 360° Panoramic and normal IP cameras
- CMS support up to 6 monitors
- Software watchdog, automatically restart upon unknow failure
- Seamless integration of live and playback interface
- Full remote control through IE