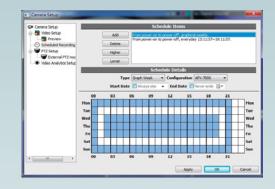

#### Panorama & Event

- Support H.264, MPEG4, MJPEG Compression format
- Multiple panorama modes for live view and playback
- Motion and digital input detection
- Various and multiple event alert

- Record
- Full-time, Schedule, Event and Manual recording
- Specific-schedule recording for special date / time
- Pre/ Post event recording
- Multiple storages for recording
- Automatically overwrite when disk is full
- Independent recording database, easily for export