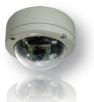

# **Supporting Cameras**

|                   | CAM6833EV                | CAM619MV                 | CAM649MV - Outdoor       | CAM636MV                 |
|-------------------|--------------------------|--------------------------|--------------------------|--------------------------|
| Definition        | 5 Mpx                    | 2 Mpx                    | 2 Mpx                    | 2 Mpx                    |
| Image Sensor      | 1/3.2" CMOS              | 1/3" CMOS sensor         | 1/3" CMOS sensor         | 1/3" CMOS sensor         |
| Lens              | 1.25 mm                  | 1.25 mm                  | 1.25 mm                  | 1.25 mm                  |
| Day/Night ICR     | ICR                      | ICR                      | ICR                      | ICR                      |
| Video Compression | H.264 / MPEG4 / MJPEG    |
| Video FPS         | 15 FPS (2592x1944)       | 15 FPS (1600x1200)       | 15 FPS (1600x1200)       | 15 FPS (1600x1200)       |
| Digital I/O       | 1/1                      | 1/1                      | 1/1                      | 1/1                      |
| Two way audio     | Yes                      | Yes                      | yes                      | yes                      |
| Micro SD card     | yes, for event recording |
| Power             | DC 12V, PoE              | DC 12V, PoE              | DC 12V, PoE              | DC 12V, PoE              |