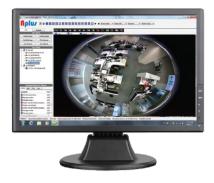

## **Multiple views layout**

Choose among different views adapting to your needs: free, cylindrical, quad view, etc. Users can easily pan, tilt and zoom.

#### **Key Features**

- Ceiling mount 360° all surround view without blind spots
- Digital PTZ function with zoom in and focus on target. Surround view recording, no image is missing
- Quad view to show images from multiple different areas in one window.
- Automatically search IP camera by VMS, easy installation and operation
- Panoramic split views with combination of panoramic/rectilinear/ cylindrical views
- Automatic disaster recovery of video data
- Instant playback up to 512x times with video search function
- Multi-core support suitable for performance demanding tasks
- Full remote control through Internet Explorer
- Multi-layer central management architecture
- Online configuration set-up system
- Graphical activity video display in real-time