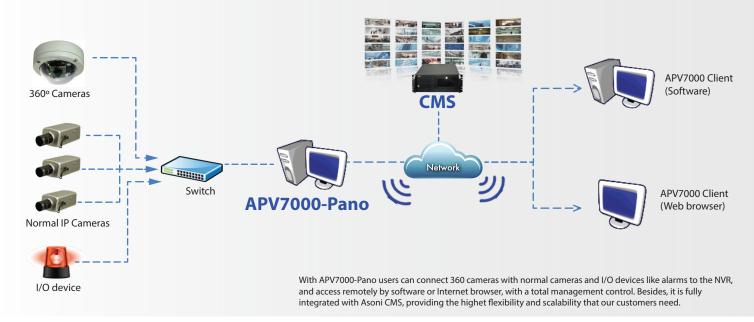

Asoni APV7000-Pano is an optional version of APV7000 professional series. With APV7000-Pano, users can monitor 360° environment with panoramic IP cameras. In the mean time, this software allows users to monitor normal and panoramic IP cameras under the same screen. Users can choose among different views, in a combination of panoramic, rectilinear or cylindrical views.

### Software and Hardware Panoramic Support

Most of the VMS support only hardware type panoramic function (where the whole image processing is done in the camera), but don't support software type. For those that only support sowftware type, the surveillance functions are very limited. Asoni APV7000-pano supports both hardware and software types, offering the most comprehensive panoramic solution in the market.

#### **Key Features**

- Ceiling mount 360° all surround view without blind spots
- Digital PTZ function with zoom in and focus on target. Surround view recording, no image is missing
- Quad view to show images from multiple different areas in one window.
- Automatically search IP camera by VMS, easy installation and operation
- Panoramic split views with combination of panoramic/rectilinear/ cylindrical views
- Automatic disaster recovery of video data
- Instant playback up to 512x times with video search function
- Multi-core support suitable for performance demanding tasks
- Full remote control through Internet Explorer
- Multi-layer central management architecture
- Online configuration set-up system
- Graphical activity video display in real-time