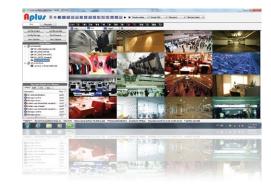

## **Multiple views layout**

Choose among different views adapting to your needs: free, cylindrical, quad view, etc. Users can easily pan, tilt and zoom.

#### **Key Features**

- Ceiling mount 360° all surround view without blind spots
- Digital PTZ function with zoom in and focus on target. Surround view recording, no image is missing
- Quad view to show images from multiple different areas in one window.
- Automatically search IP camera by VMS, easy installation and operation
- Panoramic split views with combination of panoramic/rectilinear/ cylindrical views
- Automatic disaster recovery of video data
- Instant playback up to 512x times with video search function
- Multi-core support suitable for performance demanding tasks
- Full remote control through Internet Explorer
- Multi-layer central management architecture
- Online configuration set-up system
- Graphical activity video display in real-time