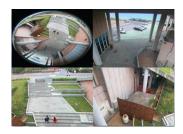

# **Supporting Cameras**

|                   | CAM6833EV                | CAM619MV                 | CAM649MV - Outdoor       | CAM636MV                 |
|-------------------|--------------------------|--------------------------|--------------------------|--------------------------|
| Definition        | 5 Mpx                    | 2 Mpx                    | 2 Mpx                    | 2 Mpx                    |
| Image Sensor      | 1/3.2" CMOS              | 1/3" CMOS sensor         | 1/3" CMOS sensor         | 1/3" CMOS sensor         |
| Lens              | 1.25 mm                  | 1.25 mm                  | 1.25 mm                  | 1.25 mm                  |
| Day/Night ICR     | ICR                      | ICR                      | ICR                      | ICR                      |
| Video Compression | H.264 / MPEG4 / MJPEG    |
| Video FPS         | 15 FPS (2592x1944)       | 15 FPS (1600x1200)       | 15 FPS (1600x1200)       | 15 FPS (1600x1200)       |
| Digital I/O       | 1/1                      | 1/1                      | 1/1                      | 1/1                      |
| Two way audio     | Yes                      | Yes                      | yes                      | yes                      |
| Micro SD card     | yes, for event recording |
| Power             | DC 12V, PoE              | DC 12V, PoE              | DC 12V, PoE              | DC 12V, PoE              |