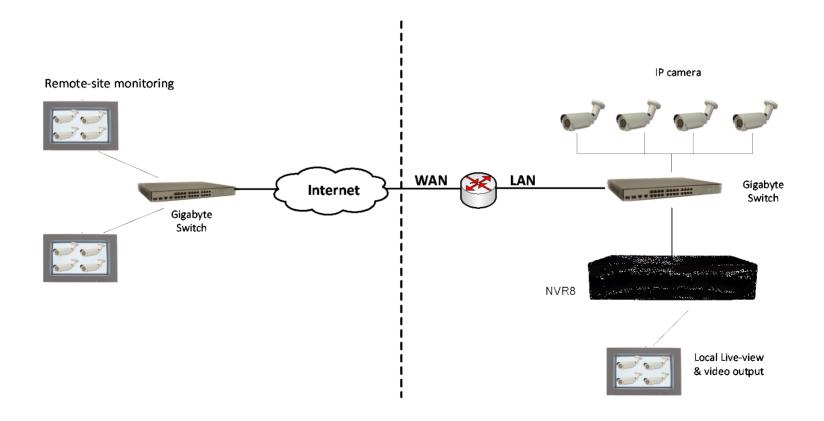

M,1920×1080, 1600x1200,

Resolution 1024x720, 720x480 Frame Rate Up to 30FPS per channel

#### Recording

Record Format H.264 video stream

Record Resolution 5M, 3M,1920×1080, 1600x1200,

1024x720, 720x480

Record FPS Depends on IP camera, up to 30FPS
Recording Bit Rate 128Kbps ~ 5Mbps per channel, Up to

200Mbps for total

Record Mode Manual / Schedule / Motion detection

Pre / Post Recording 5~30 sec / 0~180sec HDD Management Assign HDD no. to Groups

### **Remote Client Access**

Client Software Windows PC: IE V7.0 (32-bit) or above

Android / iOS smart phone: "RealView

Pro"

Connected Users Up to 32 Users

Remote Operation Live view / Playback / Setup / Backup

PC Requirement OS: Windows 7, Vista, XP

Suggested Hardware:

Intel Core 2 Duo 2.53GHz, RAM: 1GB

## **Connection Diagram**



**Preliminary**