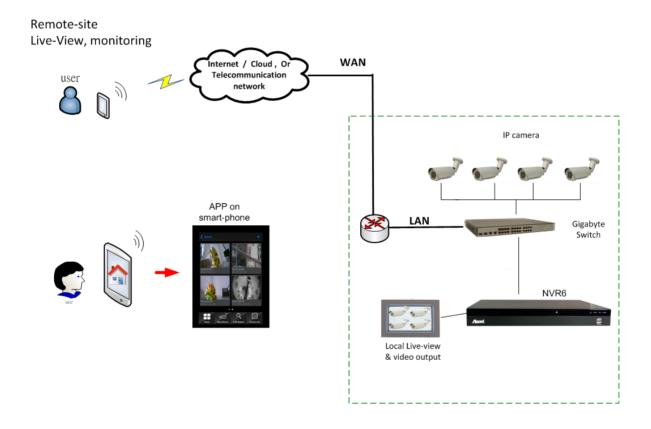

eously

Remote Operation Live view / Playback / Setup / Backup

PC Requirement OS: Windows 7, Vista, XP

Suggested Hardware:

Intel Core 2 Duo 2.53GHz, RAM: 1GB

# Specification

| Video | / | Audio |
|-------|---|-------|
|       |   |       |

Channel Max. 16 channels recording and display

Support IPCam Up to 5 Mega-pixel 2592x1944

H.264 compression mode

Throughput Up to 76Mbps

2-Way Audio Hearing voice from IP camera

Chatting or broadcasting to IP cameras

### Recording

Record Format H.264 video stream
Record Resolution Depends on IP camera

Up to 5 Mega-pixel 2592x1944

Record FPS Depends on IP camera, up to 30FPS

Record Mode Manual / Schedule / Event

Pre Recording 5~60 sec

HDD Management Overwrite when HDD is full

Auto delete after selected days

### **Connection Diagram**