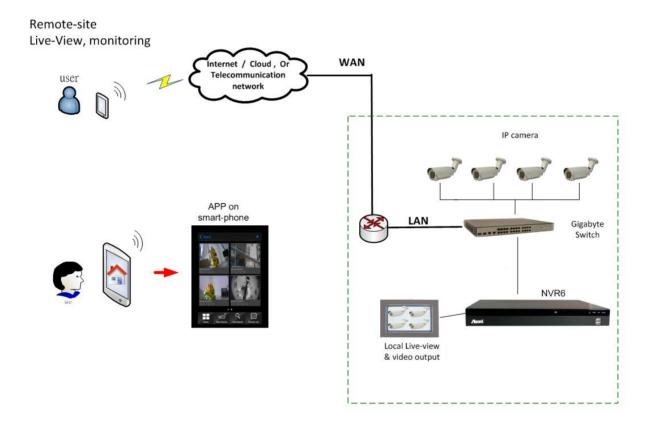

ultaneously

Remote Operation Live view / Playback / Setup / Backup

PC Requirement OS: Windows 7, Vista, XP

Suggested Hardware:

Intel Core 2 Duo 2.53GHz, RAM: 1GB

# **Specification**

#### Video / Audio

Channel Max. 16 channels recording and display

Support IPCam Up to 5 Mega-pixel 2592x1944

H.264 compression mode

Frame Rate Up to 30FPS per channel

Throughput Up to 76Mbps

2-Way Audio Hearing voice from IP camera

Chatting or broadcasting to IP cameras

#### Recording

Record Format H.264 video stream
Record Resolution Depends on IP camera

Up to 5 Mega-pixel 2592x1944

Record FPS Depends on IP camera, up to 30FPS

Record Mode Manual / Schedule / Event

Pre Recording 5~60 sec

HDD Management Overwrite when HDD is full

Auto delete after selected days

#### **Connection Diagram**